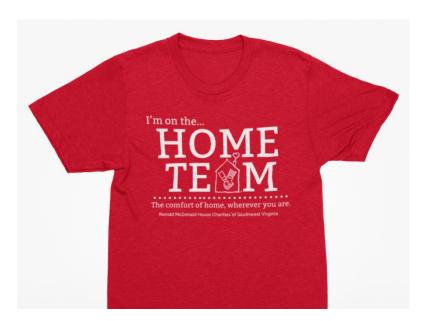

## ROCK-A-TEE

first official wear day April 4 20 25

Your young son needs a bone marrow transplant and has been sent home on hospice care. Doctors have a grim outlook, but you're doing your best to cherish the special moments and celebrate small victories while praying for a transplant... finally, you receive news that he will receive the much-needed transplant, but his doctor is located 2 hours away from home. This is the story of the Jolivard family and their son, Daniel.

# Your donation of just \$15 will help support the families we serve!

Encourage your company, church, school, sports team, community group, and friends to make a \$15 donation and Rock-Your-Tees together on Friday, April 4, 2025.